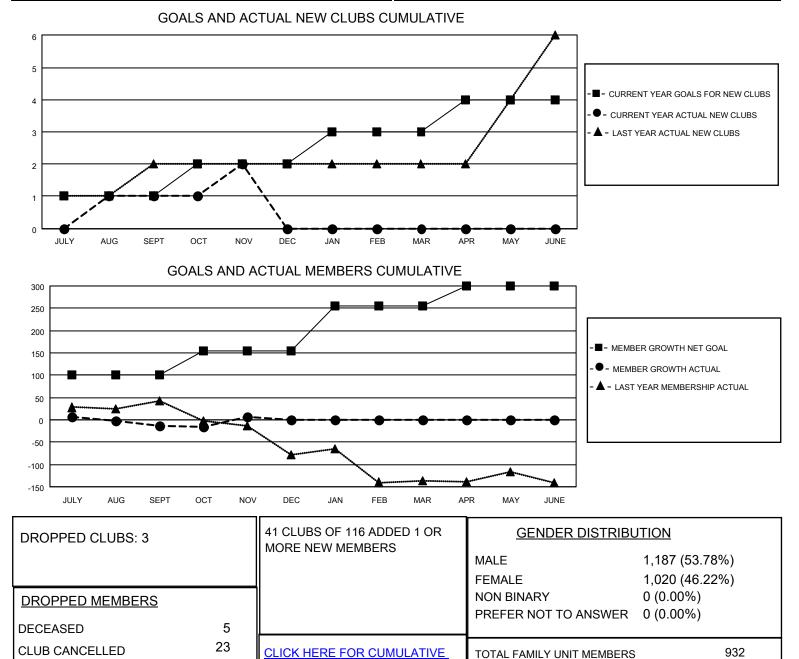

## LOCATION LEBANON

District 351

Results as of: 11/30/2021

| Clubs                 |               |           |               | Members               |                        |                         |                                                    |
|-----------------------|---------------|-----------|---------------|-----------------------|------------------------|-------------------------|----------------------------------------------------|
| RESULTS FOR 2021-2022 |               |           |               | RESULTS FOR 2021-2022 |                        |                         |                                                    |
| QUARTER               | NEW CLUB GOAL | NEW CLUBS | DROPPED CLUBS | QUARTER               | BER GROWTH NET<br>GOAL | MEMBER GROWTH<br>ACTUAL | DROPPED<br>MEMBERS ACTUAL<br>(including transfers) |
| JULY/AUG/SEPT         | 1             | 1         | 2             | JULY/AUG/SEPT         | 100                    | 119                     | 115                                                |
| OCT/NOV/DEC           | 1             | 1         | 1             | OCT/NOV/DEC           | 55                     | 66                      | 38                                                 |
| JAN/FEB/MAR           | 1             | 0         | 0             | JAN/FEB/MAR           | 100                    | 0                       | 0                                                  |
| APR/MAY/JUNE          | 1             | 0         | 0             | APR/MAY/JUNE          | 45                     | 0                       | 0                                                  |